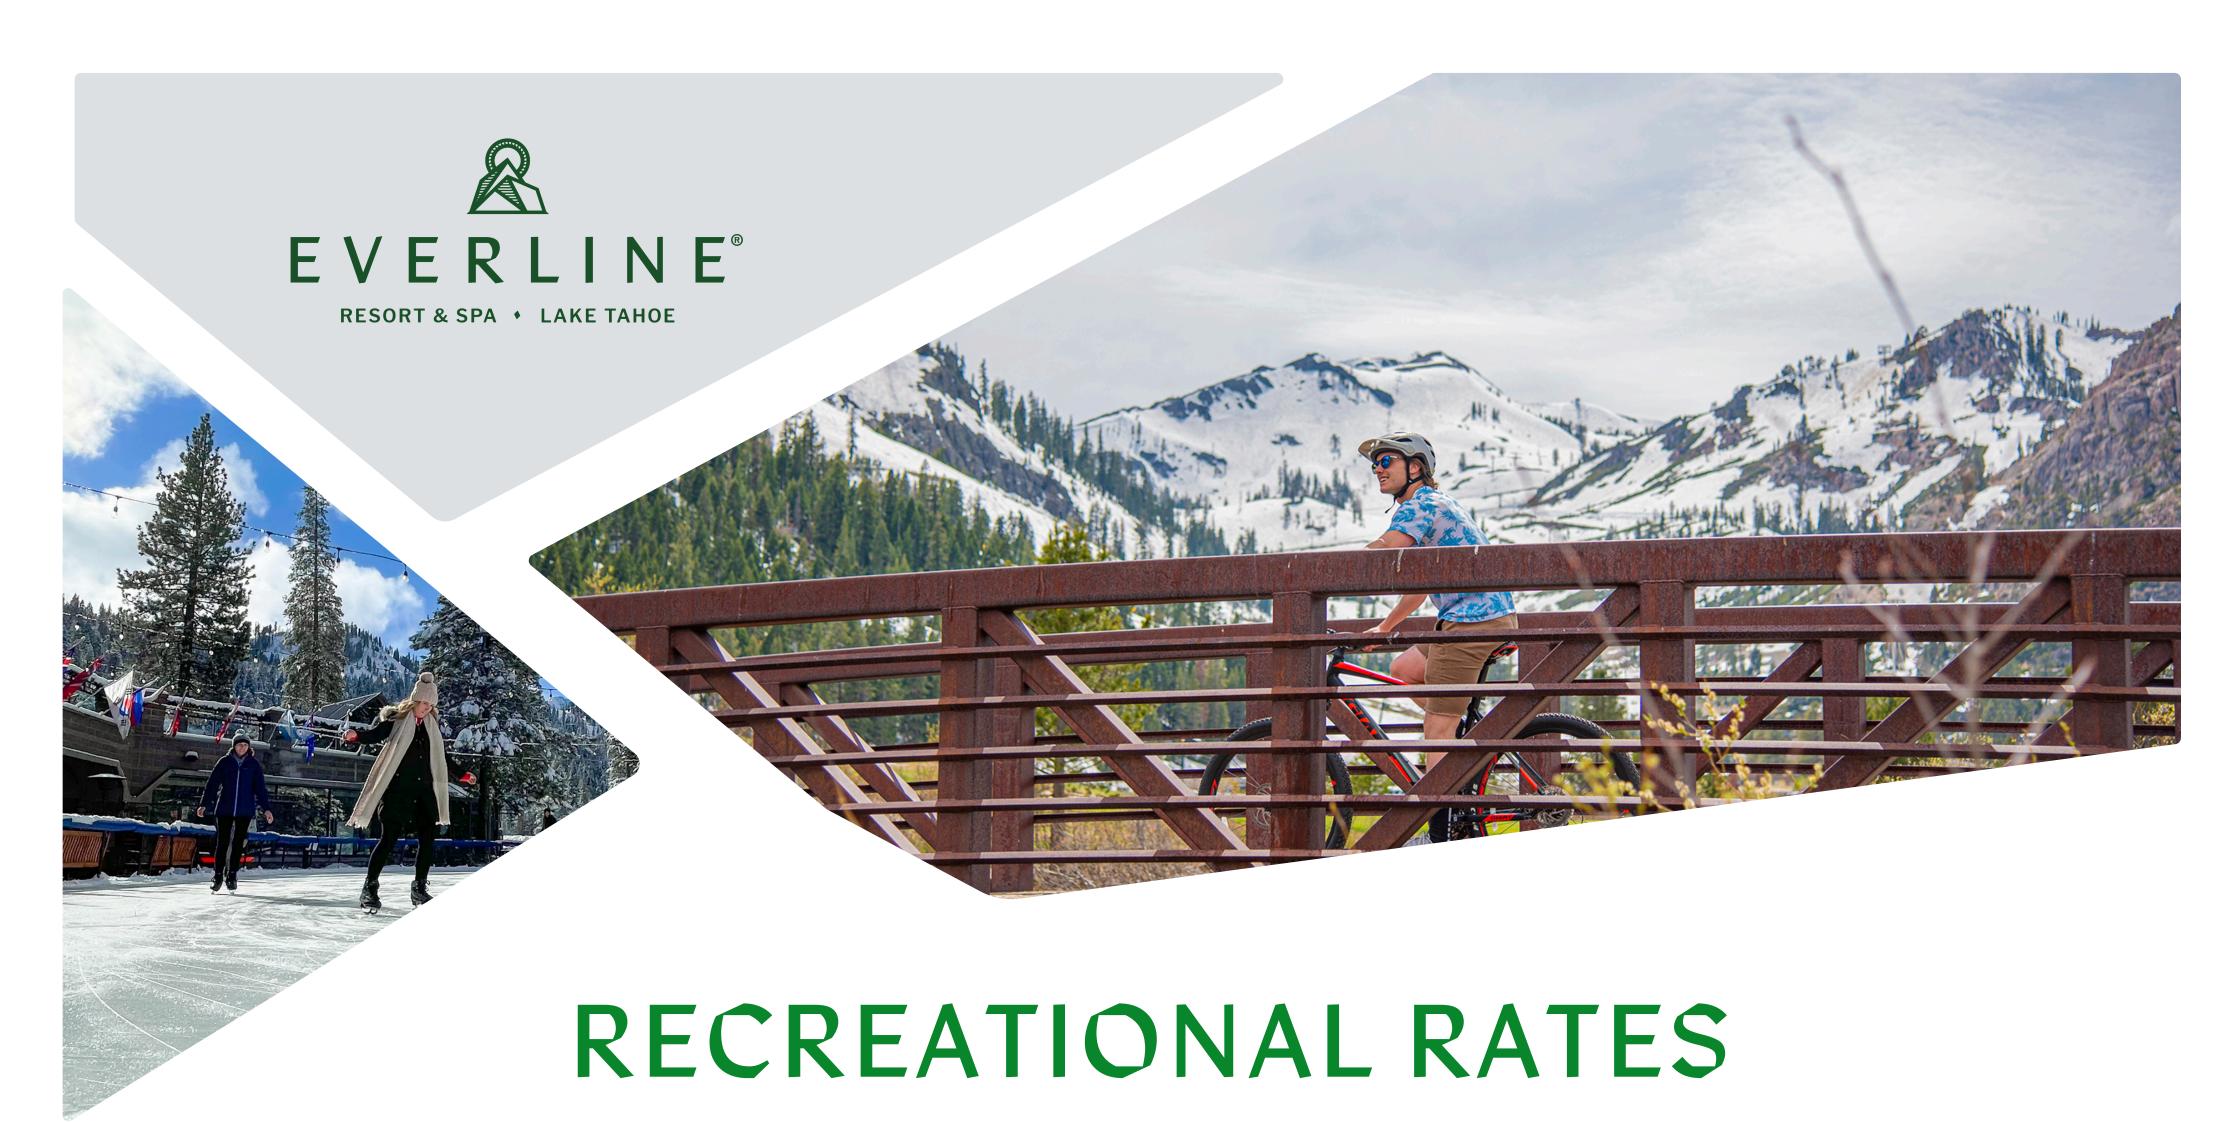

Snowshoes: One Hour \$15 | Half-Day \$25 | Full Day \$45

Ice Rink Access (Without Skates):
One Hour \$20 | Half-Day \$35 | Full-Day \$50

Private Ice Rink Rental: Sun-Thurs | \$500/hour

Sled Rentals: Full-Day \$20

Fat Tire Bike Rentals:
One Hour \$20 | Half-Day \$50 | Full-Day \$80